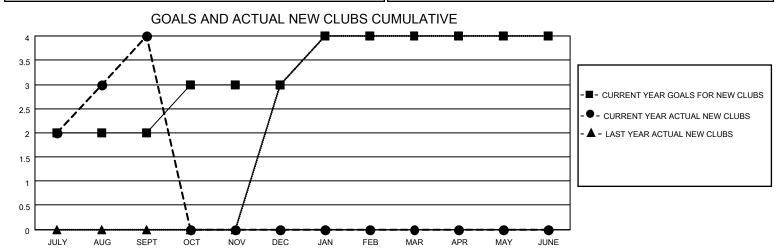

## LOCATION INDIA District 324B2 Results as of: 9/30/2020

| Clubs         |               |             |               | Members               |                        |                         |                                                    |  |
|---------------|---------------|-------------|---------------|-----------------------|------------------------|-------------------------|----------------------------------------------------|--|
|               | RESULTS FOR   | R 2020-2021 |               | RESULTS FOR 2020-2021 |                        |                         |                                                    |  |
| QUARTER       | NEW CLUB GOAL | NEW CLUBS   | DROPPED CLUBS | QUARTER MEME          | BER GROWTH NET<br>GOAL | MEMBER GROWTH<br>ACTUAL | DROPPED<br>MEMBERS ACTUAL<br>(including transfers) |  |
| JULY/AUG/SEPT | 2             | 4           | 0             | JULY/AUG/SEPT         | 80                     | 386                     | 111                                                |  |
| OCT/NOV/DEC   | 1             | 0           | 0             | OCT/NOV/DEC           | 60                     | 0                       | 0                                                  |  |
| JAN/FEB/MAR   | 1             | 0           | 0             | JAN/FEB/MAR           | 60                     | 0                       | 0                                                  |  |
| APR/MAY/JUNE  | 0             | 0           | 0             | APR/MAY/JUNE          | 60                     | 0                       | 0                                                  |  |