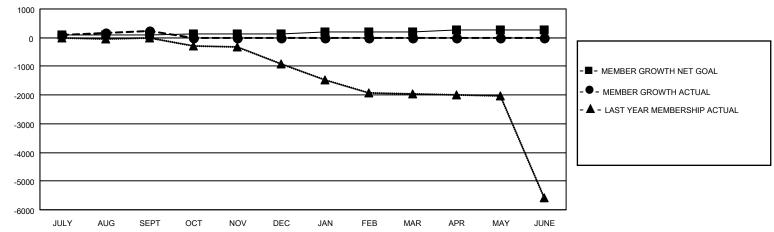

## LOCATION INDIA District 324B2 Results as of: 9/30/2020

| Clubs         |               |             |               | Members               |                        |                         |                                                    |  |
|---------------|---------------|-------------|---------------|-----------------------|------------------------|-------------------------|----------------------------------------------------|--|
|               | RESULTS FOR   | R 2020-2021 |               | RESULTS FOR 2020-2021 |                        |                         |                                                    |  |
| QUARTER       | NEW CLUB GOAL | NEW CLUBS   | DROPPED CLUBS | QUARTER MEME          | BER GROWTH NET<br>GOAL | MEMBER GROWTH<br>ACTUAL | DROPPED<br>MEMBERS ACTUAL<br>(including transfers) |  |
| JULY/AUG/SEPT | 2             | 4           | 0             | JULY/AUG/SEPT         | 80                     | 386                     | 111                                                |  |
| OCT/NOV/DEC   | 1             | 0           | 0             | OCT/NOV/DEC           | 60                     | 0                       | 0                                                  |  |
| JAN/FEB/MAR   | 1             | 0           | 0             | JAN/FEB/MAR           | 60                     | 0                       | 0                                                  |  |
| APR/MAY/JUNE  | 0             | 0           | 0             | APR/MAY/JUNE          | 60                     | 0                       | 0                                                  |  |